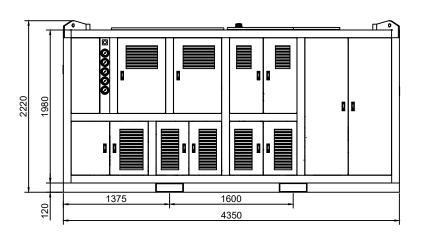

GENERAL ARRANGEMENT

DĽ

|                           | Design Eng:    | Checking Eng | : AL |
|---------------------------|----------------|--------------|------|
| $\Psi$ $\Box$             | Drawn by: XJ   | Project Eng: | AL   |
| Scales                    | Drawing Status |              |      |
| <sup>(At A3)</sup> NTS    | Approval       |              |      |
| Original Drawing size: A3 |                |              |      |
| Drawing No.               |                |              | Rev. |
|                           |                |              |      |