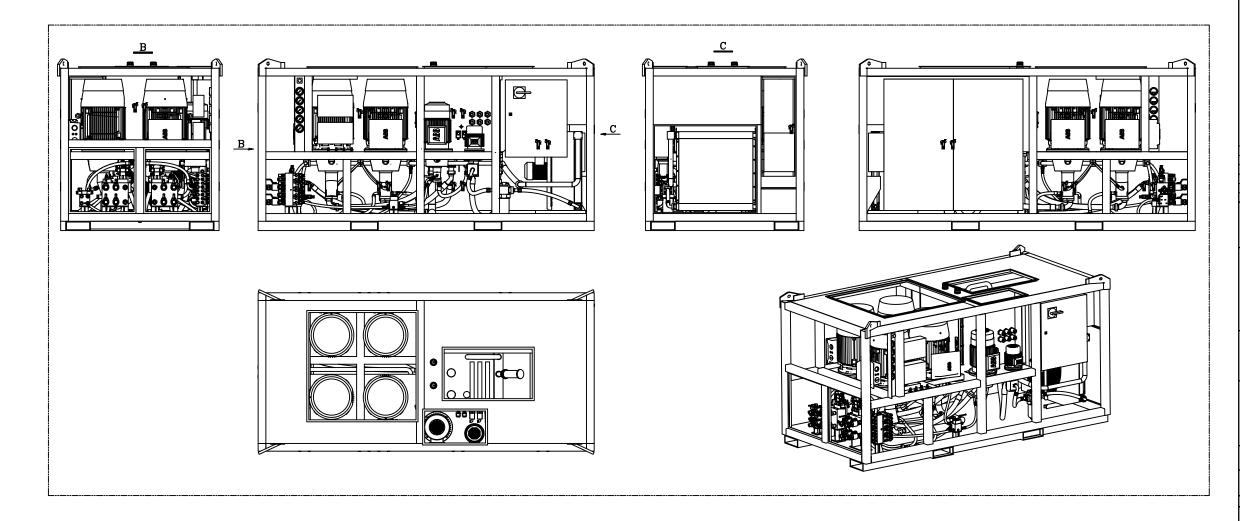

## DLT Engineering International House

Midland Road, Higham Ferrers Northamptonshire, NN10 8DN United Kingdom Tel: +44 (0) 1933 319133

www.dlteng.com

D2453-DL-L120/4/300/E HYDRAULIC POWER PACK

Drawing Title

GENERAL ARRANGEMENT

DĽ

|                           | Design Eng:    | Checking Eng | : AL |
|---------------------------|----------------|--------------|------|
| $\Psi$ $\Box$             | Drawn by: XJ   | Project Eng: | AL   |
| Scales                    | Drawing Status |              |      |
| <sup>(At A3)</sup> NTS    | Approval       |              |      |
| Original Drawing size: A3 |                |              |      |
| Drawing No.               |                |              | Rev. |
|                           |                |              |      |

D2453-DL-L120/4/300/E-001

A1