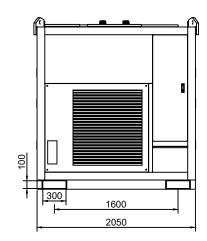

GENERAL ARRANGEMENT

DĽ

|                           | Design Eng:    | Checking Eng | : AL |
|---------------------------|----------------|--------------|------|
| $\Psi$ $\Box$             | Drawn by: XJ   | Project Eng: | AL   |
| Scales                    | Drawing Status |              |      |
| <sup>(At A3)</sup> NTS    | Approval       |              |      |
| Original Drawing size: A3 |                |              |      |
| Drawing No.               |                |              | Rev. |
|                           |                |              |      |