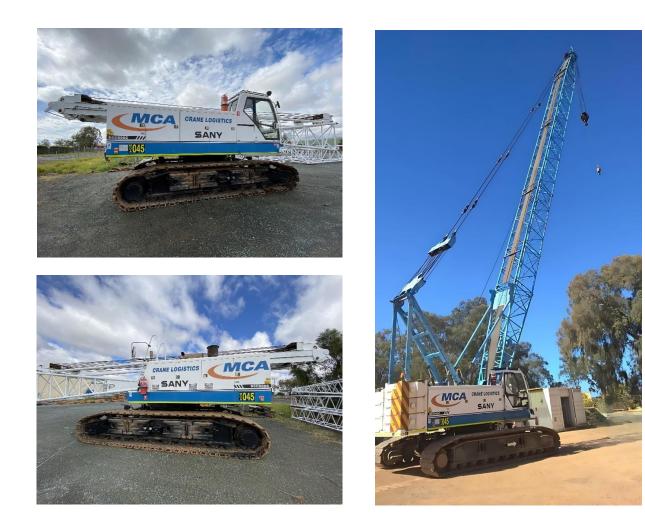

## Fleet Vehicle Title: 80T Sany Crawler Crane 2008

| Fleet Number:                 | F-045    | Make & Model:                      | Sany SCC800C |
|-------------------------------|----------|------------------------------------|--------------|
| Year Built:                   | 2008     | Rego Number:                       | N/A          |
| Capacity:                     | 80,000kg | Boom Length:                       | 13-58 Mtr    |
| Fuel:                         | Diesel   | Licence Required to Use:           | 100T Licence |
| Fire Suppression<br>(Yes/No): | No       | Underground Compliant<br>(Yes/No): | No           |

## **Photos:**

| Owner: Operations Manager | Status: Approved | Version: V0_05/2024 | Page 1 of 1 |
|---------------------------|------------------|---------------------|-------------|
|---------------------------|------------------|---------------------|-------------|