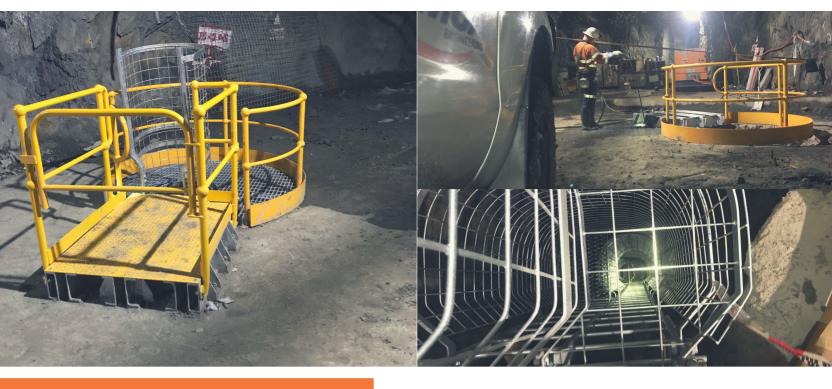

## **DESIGN & FABRICATION**

Designed, manufactured and tested in accordance with AS 1657, the Escape Ladder Way System is the latest innovation from MCA Engineering. The fully modular system is designed for single suspension installation to suit existing or new shafts of various diameters or gradients up to a depth of 220m, and can be tailored to customer requirements. The Escape Ladder Way System is fully galvanised to meet the demands of the harsh corrosive environments in underground mining. Sourced from quality Australian steel and manufactured in Australia, MCA Engineering has years specialising in the fabrication of underground mining equipment and steelwork.

## INSTALLATION

Available in modular and maneuverable sections, the Esacape Ladder Way can be easily transported on site or underground and is installed and lowered from the top of the shaft. A custom and certified lifting arrangement represents one of the safest and most efficient solutions for installation.