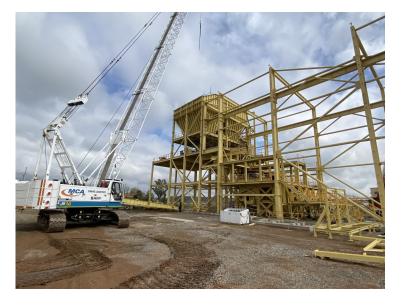

## MCA conducts its self from offices and facilities throughout the regional east coast of Australia, supported by a large fleet of construction equipment and competitive labour rates MCA can support your construction needs.

## **Structural Steel Erection**

MCA's inhouse manufacture and painting facilities .

80T Crawler and Franna cranes c/w experienced operators, dogman and riggers.

MCA utilises in house on site boilermakers and fitters.

## **MCA Fleet and Equipment**

MCA enjoys over 300 pieces of plant, vehicles and equipment to service its customers.

- SANY Crawler Crane, 80T Lift capacity, 58m boom.
- 5,8 & 16T & Electric Excavators
- Volvo 70, 90 & 120 IT Loaders
- Kenworth T909 Truck and Trailer
- 12T Underground and Surface specked tilt tray trucks
- 12T Underground and Surface flat bed trucks
- Underground and Surface Landcruiser Utes and Troop Carriers
- Bobcats tracked and wheeled
- Franna cranes 20 & 25T
- Numerous Poly welding machines up to 930mm
- Numerous Telehandlers
- Numerous generators and diesel welders
- Concrete line pumps c/w placing boom
- Portable compressors
- Vacuum unit