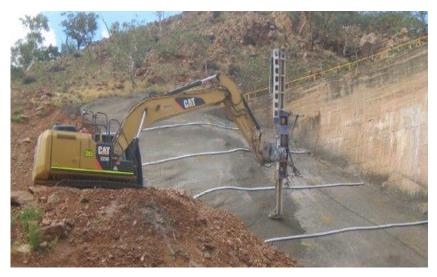

## **Ground Support**

Ground Mesh support system installation. Scaling, Excavation of rock face to required geological or operational conditions. Rock reinforcement by bolting & or resin injection Machine mounted rock drilling equipment Manual (Air legging) labour and equipment