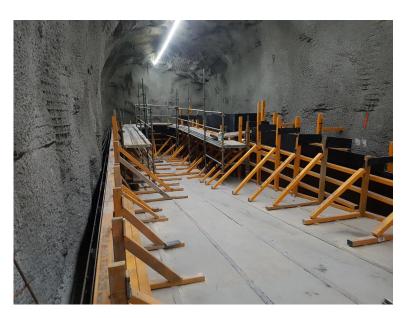

## **Raise Bore Footing**

Custom radial formwork installation c/w rebar reinforcement. Purpose built ID forming shells and supporting bracing to Australian standards.

Mass concrete pours utilizing MCA owned and operated pumping equipment.

MCA Manufacture custom profile formwork in house utilising profile cutting and fabrication services.