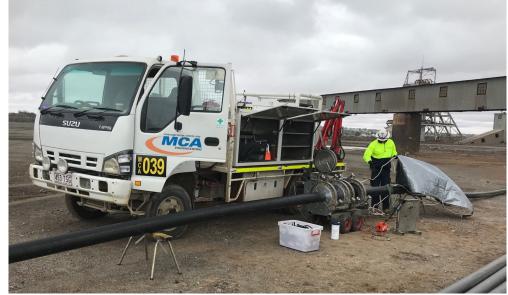

## Large Poly Welding

Thrust block placement and installation on large poly pipe conveyances.

Large segment / section positioning and welding in situ.

Excavation and trenching c/w foundation / drainage beds.

MCA owns and operates is own Polly Weld Machines with hire supply chain in place as required. Trained and ticketed operators

Pressure testing via hydrostatic and or low pressure air as required

Installation in conjunction with MCA Loaders and Excavators.