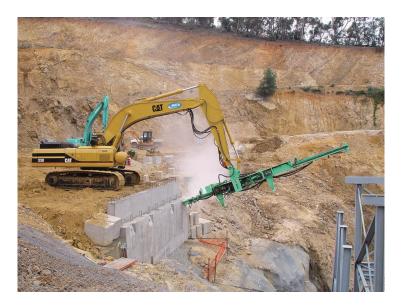

## **Culverts & Head Walls**

Design and installation of In Situ rebated ground slabs. Associated wing & head wall construction

Installation of Pre Cast Culvert's c/w all excavation, ground slab and remediation earth compaction post installation.