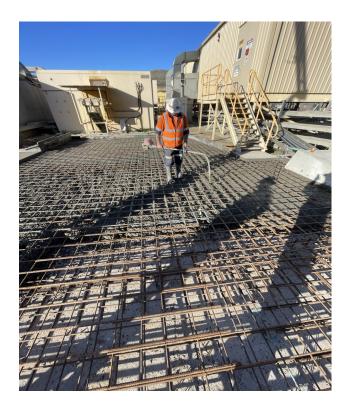

## **Ground Slabs**

Installation and supply of reinforcement Concrete placement and finishing MCA utilises line and boom concrete pumps. Concrete cutting and core drilling.

### **Vent Fan Footings**

Mass pour installation & cure management of large volumes of concrete.

Detailed earthworks and sub grade preparation.

Suspended slab construction, formwork and reinforcement installation, concrete placement and finishing