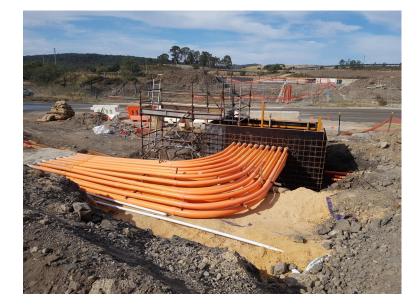

## **In Ground Services**

Detailed excavations for service trenches, pipe work and open drainage.

Design & install in-situ services and junction pits.

Conduit and piping installation.

# Small Services Poly Welding

Mobile field welding both surface and underground.

Fusion and electrofusion welding available.

Supply of piping, elbows and fittings. Custom made pipe supports.