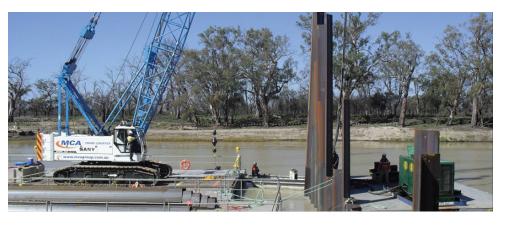

### **Sheet Piling**

MCA Cranage barge or shore mounted

Supply and installation of Piling sheets vibrated into position.

Temporary / permeant shoring projects as required.

## **MCA Fleet and Equipment**

MCA enjoys over 300 pieces of plant, vehicles and equipment to service its customers.

- SANY Crawler Crane, 80T Lift capacity, 58m boom.
- 5,8 & 16T & Electric Excavators
- Volvo 70, 90 & 120 IT Loaders
- Kenworth T909 Truck and Trailer
- 12T Underground and Surface specked tilt tray trucks
- 12T Underground and Surface flat bed trucks
- Underground and Surface Landcruiser Utes and Troop Carriers
- Bobcats tracked and wheeled
- Franna cranes 20 & 25T
- Numerous Poly welding machines up to 930mm
- Numerous Telehandlers
- Numerous generators and diesel welders
- Concrete line pumps c/w placing boom
- Portable compressors
- Vacuum unit