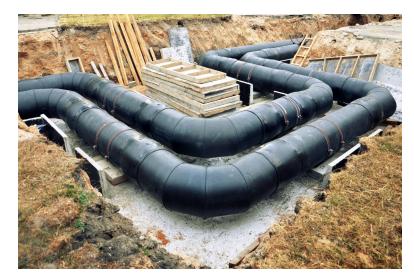

## Large Poly Welding

Thrust block placement and installation on large poly pipe conveyances.

Large segment / section positioning and welding in situ.

Excavation and trenching c/w foundation / drainage beds.

MCA owns and operates is own Polly Weld Machines with hire supply chain in place as required. Trained and ticketed operators

Pressure testing via hydrostatic and or low pressure air as required

Installation in conjunction with MCA Loaders and Excavators.

### **Polly Line Valves & Controls**

Bulk excavation and trenching.

Welding and fitting of transition components from ductile iron to polymer products.

Large / small valve installation and commissioning.