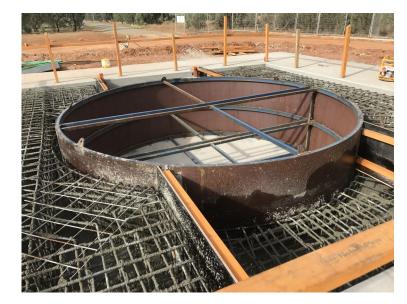

## **Raise Bore Footing**

Custom radial formwork installation c/w rebar reinforcement. Purpose built ID forming shells and supporting bracing to Australian standards.

Mass concrete pours utilizing MCA owned and operated pumping equipment.

MCA Manufacture custom profile formwork in house utilising profile cutting and fabrication services.