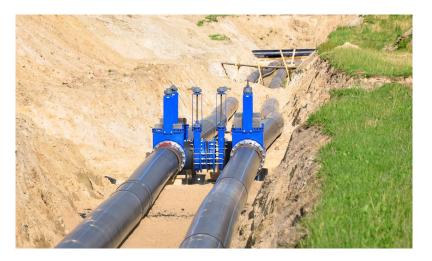

### **Valves and Flanges**

### **Polly Line Valves & Controls**

Bulk excavation and trenching.

Welding and fitting of transition components from ductile iron to polymer products.

Large / small valve installation and commissioning.